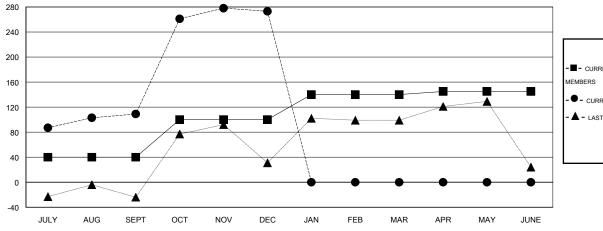

#### GOALS AND ACTUAL MEMBERS CUMULATIVE

| <b>■-</b> c | URRENT YEAR GOALS FOR NEW |
|-------------|---------------------------|
| /FMRFI      | 28                        |

- CURRENT YEAR ACTUAL MEMBERS

- ▲ - LAST YEAR ACTUAL MEMBERS

| DROPPED CLUBS: 1 |     |
|------------------|-----|
| DROPPED MEMBERS  |     |
| DECEASED         | 2   |
| CLUB CANCELLED   | 14  |
| OTHER            | 108 |
| TOTAL            | 124 |

## GMT: NAZMUL HAQUE LOCATION NEPAL GMT CA 6

|                       |                  | Clubs     |                  |                  |                       |                    | Members                             |                    |                  |
|-----------------------|------------------|-----------|------------------|------------------|-----------------------|--------------------|-------------------------------------|--------------------|------------------|
| RESULTS FOR 2014-2015 |                  |           |                  |                  | RESULTS FOR 2014-2015 |                    |                                     |                    |                  |
| QUARTER               | NEW CLUB<br>GOAL | NEW CLUBS | DROPPED<br>CLUBS | NET<br>GAIN/LOSS | QUARTER               | NEW MEMBER<br>GOAL | CHARTER AND<br>NEW MEMBERS<br>ADDED | DROPPED<br>MEMBERS | NET<br>GAIN/LOSS |
| JULY/AUG/SEPT         | 2                | 4         | 0                | 4                | JULY/AUG/SEPT         | 40                 | 168                                 | 59                 | 109              |
| OCT/NOV/DEC           | 2                | 2         | 1                | 1                | OCT/NOV/DEC           | 60                 | 229                                 | 65                 | 164              |
| JAN/FEB/MAR           | 2                | 0         | 0                | 0                | JAN/FEB/MAR           | 40                 | 0                                   | 0                  | 0                |
| APR/MAY/JUNE          | 1                | 0         | 0                | 0                | APR/MAY/JUNE          | 5                  | 0                                   | 0                  | 0                |