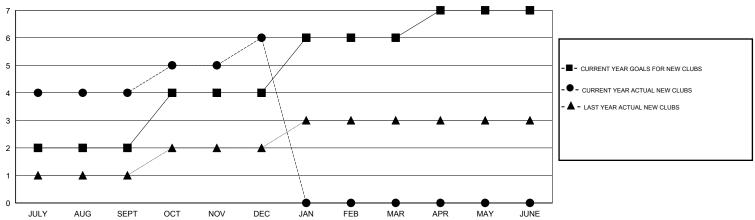

#### GOALS AND ACTUAL NEW CLUBS CUMULATIVE

## GMT: NAZMUL HAQUE LOCATION NEPAL GMT CA 6

|                       |                  | Clubs     |                  |                  |                       |                    | Members                             |                    |                  |
|-----------------------|------------------|-----------|------------------|------------------|-----------------------|--------------------|-------------------------------------|--------------------|------------------|
| RESULTS FOR 2014-2015 |                  |           |                  |                  | RESULTS FOR 2014-2015 |                    |                                     |                    |                  |
| QUARTER               | NEW CLUB<br>GOAL | NEW CLUBS | DROPPED<br>CLUBS | NET<br>GAIN/LOSS | QUARTER               | NEW MEMBER<br>GOAL | CHARTER AND<br>NEW MEMBERS<br>ADDED | DROPPED<br>MEMBERS | NET<br>GAIN/LOSS |
| JULY/AUG/SEPT         | 2                | 4         | 0                | 4                | JULY/AUG/SEPT         | 40                 | 168                                 | 59                 | 109              |
| OCT/NOV/DEC           | 2                | 2         | 1                | 1                | OCT/NOV/DEC           | 60                 | 229                                 | 65                 | 164              |
| JAN/FEB/MAR           | 2                | 0         | 0                | 0                | JAN/FEB/MAR           | 40                 | 0                                   | 0                  | 0                |
| APR/MAY/JUNE          | 1                | 0         | 0                | 0                | APR/MAY/JUNE          | 5                  | 0                                   | 0                  | 0                |